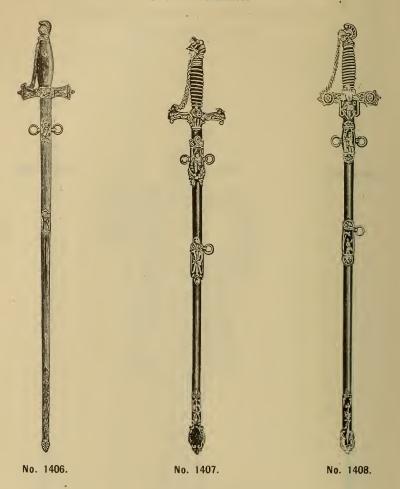

#### Altar Swords.

For other styles of Swords, see elsewhere in Catalogue.

#### Altar Swords-Continued.

| 74 | Altar Swords, plain oval steel blades, corrugated white bone grips, nickel-plated metal scabbards (see illustration); each                                                                                                                                | <b>\$</b> 5 25 |
|----|-----------------------------------------------------------------------------------------------------------------------------------------------------------------------------------------------------------------------------------------------------------|----------------|
| 75 | Altar Swords, Grecian pattern; short, broad blades; gilt metal grips and hilts with armor design in relief, reproduction of the ancient Grecian Sword, without scabbards, including cases for keeping the Swords when not in use (see illustration); each | 3 50           |
| 76 | Altar Swords, plain oval steel blades, corrugated white bone grips, nickel-plated metal scabbards with emblematic raised mountings and handsomely hand engraved; each                                                                                     | 6 25           |
| 77 | Altar Swords, steel, nickel-plated scabbards, three silver-plated raised mountings, three rings, wrapped grip, imported diamond goldetched blades, helmet and lion pommel, chain on hilts; very handsome (see illustration); each                         | 8 00           |